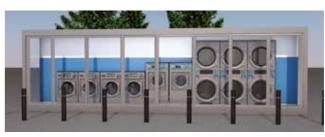

### What is the module like?

The module is designed to create an attractive space for the customer, at the same as offering optimum service and maintenance.

#### FRONT VIEW

#### What do we want from the front part?

A module which looks good from the outside, with large windows to allow people to recognize the business.