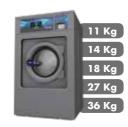

#### WASHER EXTRACTORS

PROFESSIONAL WASHERS - WPR
HIGH SPIN WASHER EXTRACTORS - WED
MEDIUM SPIN WASHER EXTRACTORS - WEM
LOW SPIN WASHER EXTRACTORS - WEN