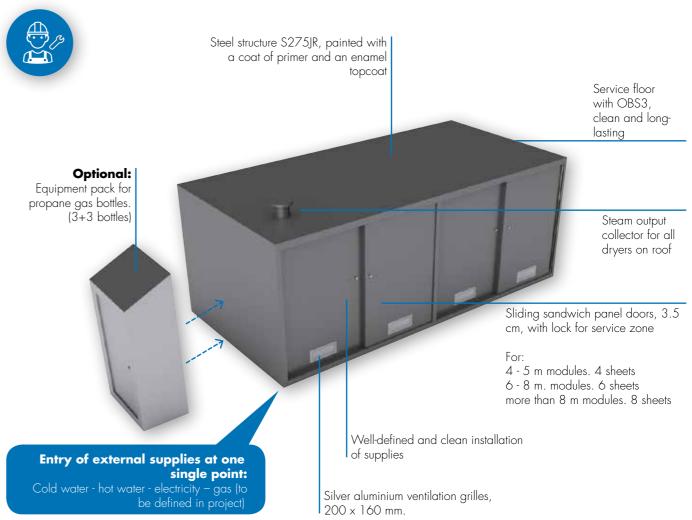

#### **REAR VIEW**

#### What do we want from the service zone?

The rear part is the service zone, which must provide easy access to the machinery and all the accessories. How? By including sliding doors.

#### Service and maintenance: the easiest.

#### SERVICE ZONE

The module is designed for transportation with the machines inside.

All the installations referring to the machines come completed.

The machines are levelled at the top and therefore some plinths must be manufactured in the container.

This design requires automatic dosing installed (in charge of the proprietor)

The machines are anchored to the floor.

#### ADDITIONAL OPTIONS FOR PERSONALIZATION

DANUBE offers other options to complete the personalisation of your module, like the colour of the structure, accessories, etc.

- WATER HEATING SYSTEM (electrical, natural gas or propane gas)
- PROPANE GAS PACK
- **⋘** AIR CONDITIONING
- ✓ TWO-LEAF DOOR
- **⊘** ACCESS RAMP FOR THE DISABLED
- **EXTRA VENTILATION GRILLE**
- **OMOTIC**
- STAINLESS STEEL STRUCTURE