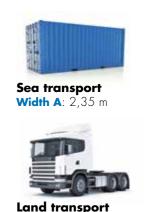

MOBILITY FOR THE COIN LAUNDRY



System of transportable modules, totally equipped and with different configuration options. Permits the creation of launderettes in just one step.

### Design your module

Select the configuration options that best meet your needs.

#### ▼ DIMENSIONS / TYPE OF TRANSPORT



Width B: 3 m (more usual)



#### ▼ MODULE TYPE





.....



#### Your module comes with a construction certificate and EEC certificates

Metal structure manufactured in accordance with Regulation (EU) 305/2011 of the European Parliament and of the Council of 9 March 2011 laying down harmonised conditions for the marketing of construction products, for the Factory Production Control for the CE Marking of Metal Structures, the scope of which is the Design, manufacturing and assembly of metal structures and buildings. Monitoring and inspection is carried out by the certifying body, TÜV Rheinland, who issues a certificate of compliance with the Factory Production Control (FPC) based on the standard UNE-EN 1090:2011+A1 Execution of steel structures and aluminium structures.

**Part 1:** Req