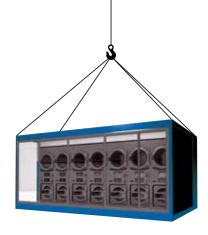

MOBILITY FOR THE COIN LAUNDRY

System of transportable modules, totally equipped and with different configuration options. Permits the creation of launderettes in just one step.

### Design the interior

The standard module is designed to be very light, with a front that allows you to see the elegance of its interior.