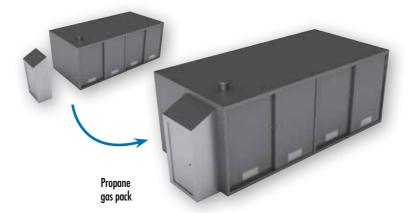

#### ADDITIONAL OPTIONS FOR PERSONALIZATION

DANUBE offers other options to complete the personalisation of your module, like the colour of the structure, accessories, etc.

- WATER HEATING SYSTEM (electrical, natural gas or propane gas)
- PROPANE GAS PACK
- **⋘** AIR CONDITIONING
- ✓ TWO-LEAF DOOR
- **⊘** ACCESS RAMP FOR THE DISABLED
- **EXTRA VENTILATION GRILLE**
- **OMOTIC**
- STAINLESS STEEL STRUCTURE