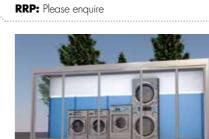

### What is the module like?

The module is designed to create an attractive space for the customer, at the same as offering optimum service and maintenance.

#### FRONT VIEW

#### What do we want from the front part?

A module which looks good from the outside, with large windows to allow people to recognize the business.