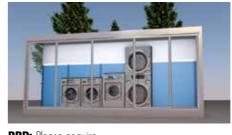

### What is the module like?

The module is designed to create an attractive space for the customer, at the same as offering optimum service and maintenance.

#### FRONT VIEW

#### What do we want from the front part?

A module which looks good from the outside, with large windows to allow people to recognize the business.