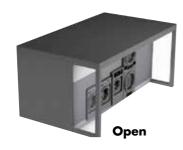

#### **REAR VIEW**

#### What do we want from the service zone?

The rear part is the service zone, which must provide easy access to the machinery and all the accessories. How? By including sliding doors.

#### Service and maintenance: the easiest.

#### SERVICE ZONE

The module is designed for transportation with the machines inside.

All the installations referring to the machines come completed.

The machines are levelled at the top and therefore some plinths must be manufactured in the container.

This design requires automatic dosing installed (in charge of the proprietor)

The machines are anchored to the floor.