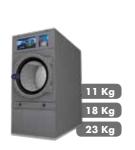

#### TUMBLE DRYERS

PROFESSIONAL DRYERS
SILVER DRYERS
DOUBLE DRYERS
HEAT PUMP DRYERS