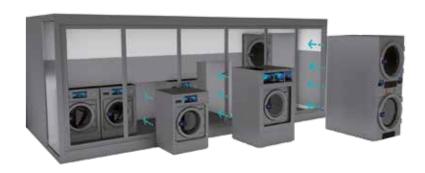

### Design the interior

The standard module is designed to be very light, with a front that allows you to see the elegance of its interior.

#### SERVICE ZONE

The module is designed for transportation with the machines inside.

All the installations referring to the machines come completed.

The machines are levelled at the top and therefore some plinths must be manufactured in the container.