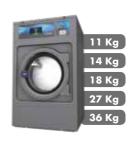

#### WASHER EXTRACTORS

PROFESSIONAL WASHERS - WPR
HIGH SPIN WASHER EXTRACTORS - WED
MEDIUM SPIN WASHER EXTRACTORS - WEM
LOW SPIN WASHER EXTRACTORS - WEN