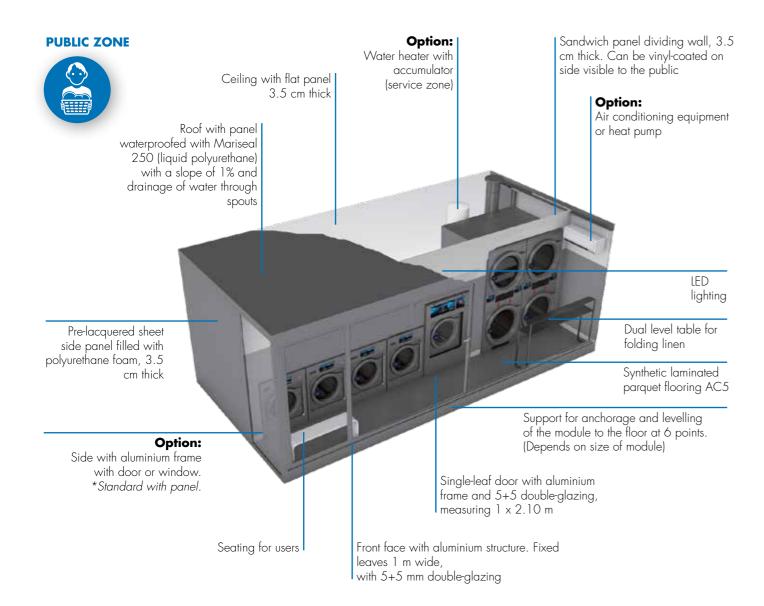

### What is the module like?

The module is designed to create an attractive space for the customer, at the same as offering optimum service and maintenance.

#### What do we want from the front part?

A module which looks good from the outside, with large windows to allow people to recognize the business.