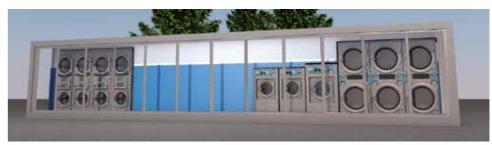

#### **REAR VIEW**

#### What do we want from the service zone?

The rear part is the service zone, which must provide easy access to the machinery and all the accessories. How? By including sliding doors.

#### Service and maintenance: the easiest.

#### SERVICE ZONE

The module is designed for transportation with the machines inside.

All the installations referring to the machines come completed.

The machines are levelled at the top and therefore some plinths must be manufactured in the container.