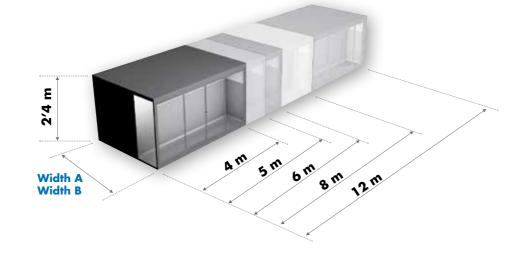

# Ready to clean, ready to move

4 m.

5 m.

6 m.

8 m.

**RRP:** Please enquire

RRP "FULL PROFESSIONAL": Please enquire

RRP "FULL PROFESSIONAL": Please enquire

**RRP:** Please enquire

**RRP:** Please enquire

12 m.

**RRP:** Please enquire

support@danube.fr SAV: +33 (0)2 54 88 83 65 Logistique commandes: +33 (0)2 54 88 05 76 info@danube-international.com

**ONNERA** GROUP