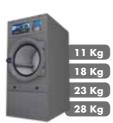

#### TUMBLE DRYERS

PROFESSIONAL DRYERS
SILVER DRYERS
DOUBLE DRYERS
HEAT PUMP DRYERS