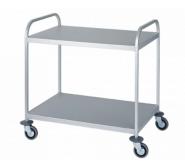

## Art. 3500 CR

Codice RI3500ON001

Name 3500 CR

External dim. 925 x 635 x 850 mm h

Wheels diam. 100 mm

Weight 10.00 kg

Entirely realized in light alloy anodized sheet and tubular profiles. 2 shelves in light alloy bended sheet. 4 swivelling non-marking grey rubber wheels dia. 100 mm with rubber ring-shaped protections.

Shelves carrying capacity: 40 kg /each

Total carrying capacity in use: 80 kg