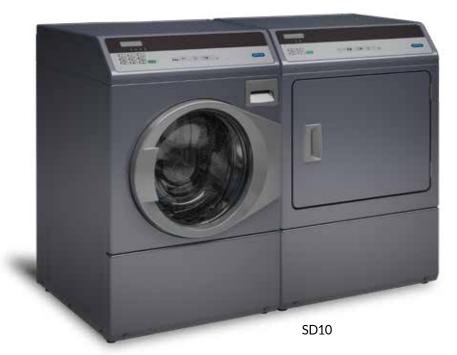

## **PROFESSIONAL WASHER EXTRACTOR PROFESSIONAL DRYER**

10KG 22LB

**SP10** 

**SD10** 10KG 22LB

SP10